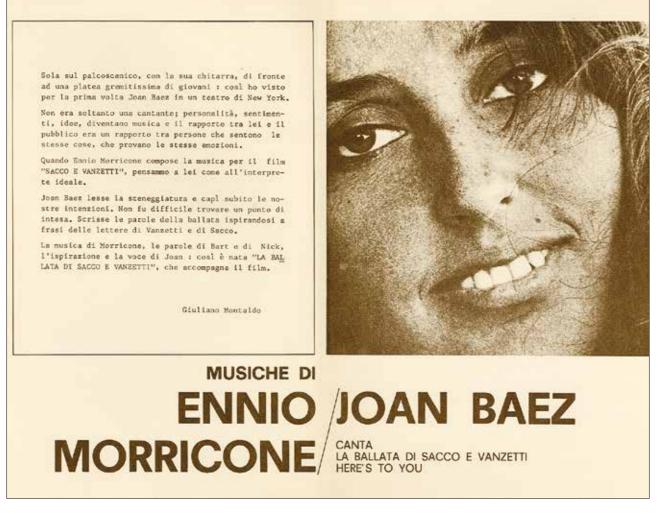

#### **DELPECH Michel** Courbevoie 1946

**MOUSTAKI Georges** Giuseppe Mustacchi, Alessandria d'Egitto 1934 - Nizza 2013

*E'troppo tardi (Il est trop tard) - L'isola di Wight (Wight is Wight)*, Milano, Edizioni Musicali Carré d'As, [stampa: Tip. Lit. La Musica Moderna - Milano], **1970**, 24,5x17 cm., brossura a fogli sciolti, pp. 20 (ma 18), copertina illustrata con i ritratti fotografici di Georges Moustaki e Michel Delpech. Spartiti musicali delle due canzoni:

1. «*E' troppo tardi* (Il est trop tard, 1969)», cantata da Georges Moustaki, testo e musica dello stesso, traduzione italiana di Enrico Medail e Bruno Lauzi; spartito per pianoforte, vibrafono e chitarra, violino e fisarmonica, contrabbasso e chitarra d'accompagnamento, strumenti in si bemolle, strumenti in mi bemolle.

2. «*L'isola di Wight* (Wight is Wight, 1969)», cantata da **Michel Delpech**, testo dello stesso, musica di Roland Vincent, traduzione italiana di Alberto Salerno e Claudio Daiano; spartito per pianoforte, vibrafono e chitarra, violino e fisarmonica, contrabbasso e chitarra d'accompagnamento, strumenti in si bemolle, strumenti in mi bemolle. La canzone verrà poi diffusa in Italia dal complesso dei **Dik Dik**. Edizione originale italiana.  $\in$  40

La prima edizione del festival dell'Isola di Wight si tenne il 31 agosto 1968, con un concerto dei Jefferson Airplane, seguito da circa 10.000 persone. L'anno seguente il festival durò 2 giorni, il 30 e il 31 agosto 1969, e vide la presenza di Bob Dylan, Joe Cocker, gli Who, e i Free. L'edizione più nota fu sicuramente quella del 1970, che si tenne dal 26 al 30 agosto. Seguita da 600.000 persone e documentata dal film di Murray Lerner «Message To Love: The Isle Of Wight festival», l'edizione del 1970 è rimasta famosa per essere stata l'ultima grande esibizione pubblica di Jimi Hendrix prima della sua morte, ma anche quale ultima apparizione del gruppo dei Doors con Jim Morrison in Europa, nonché per quelle degli Who, Joni Mitchell, Miles Davis, Jethro Tull, Free, Ten Years After, Joan Baez, Moody Blues, Donovan, ELP, Leonard Cohen, e molti altri.

L'evento fu però dal punto di vista economico un fallimento, in quanto molti non pagarono il biglietto di entrata (3 sterline per 5 giorni di musica): gli organizzatori, che avevano già subito le critiche negative degli abitanti dell'isola, vennero messi in liquidazione e dovettero coprire un buco di 125.000 sterline; il festival non si svolse più così per parecchi anni e riprese soltanto nel 2002. All'isola di Wight e al Festival del 1969 Michel Delpech dedicò la canzone «Wight is Wight», di cui il gruppo musicale italiano dei Dik Dik cantò poi la versione italiana, intitolata «L'Isola di Wight» [testo tratto da Wikipedia].