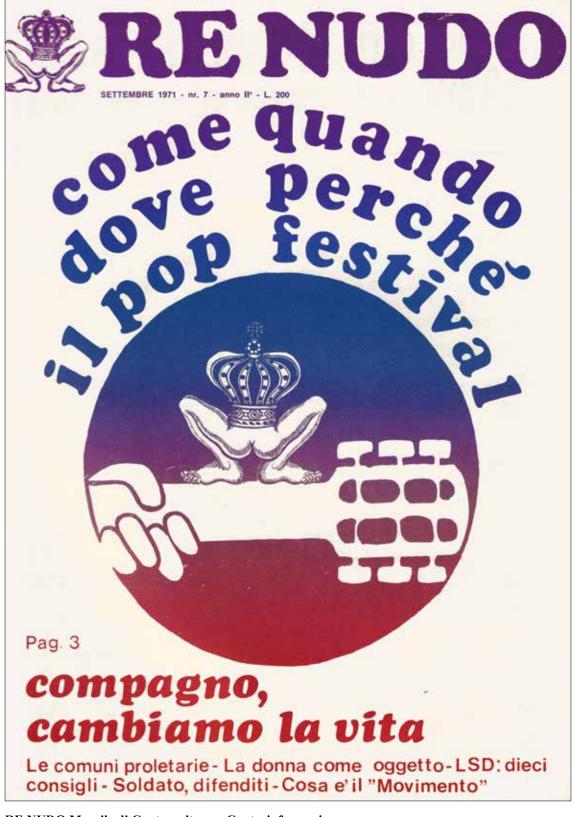

o interamente illustrato con disegni, vignette e storie a fumetti.  $\notin$  60

Rivista diretta da Piero Santi. Testi di Piero Santi, Paolo Albani («L'operaio-massa»), Pietro Bertoli, Cavallo Pazzo, Gianni Segre. Storie a fumetti di Graziano Braschi, Berlinghiero Buonarroti. Vignette e disegni di Giuliano Rossetti, Sirio Midollini, Paolo Sirianni, Paolo Della Bella. Inoltre: «16 manifesti sulla condizione operaia» (6 pubblicati sulla rivista RINASCITA; 2 su LOTTA CONTINUA; 4 prodotti dal Gruppo Stanza; 2 dal Potere Operaio fiorentino; 2 dal Grafic Centro di Bologna); e il documento «Corso sul "carico di lavoro" nelle aziende. Elementi emersi da una indagine psicologica su lavoratori addetti a linee "transfer" di montaggio. N.B. Documentazione di fonte aziendale, a carattere riservato».



# **RE NUDO Mensile di Controcultura e Controinformazione Prima Serie**

n. 7. Come quando perché il pop festival - Compagno, cambiamo la vita. Le comuni proletarie - La donna come oggetto - LSD: dieci consigli - Soldato, difenditi - Cos'è il "Movimento", Milano, [stampa: Editoriale Grafica Pubblicitaria - Milano], settembre 1971), 1 fascicolo 34x24 cm., pp. 16, copertina illustrata con un disegno a colori, varie illustrazioni e fotomposizioni n.t. € 80

Collaboratori di questo numero: Giorgio Brisno, Luciano Passoni, Laura e Piero Raccagni, Franco Triulzi e Poppi Ranchetti. All'interno pubblicità per il poster n. 2 di Re Nudo.



# **RE NUDO Mensile di Controcultura e Controinformazione Prima Serie**

*n.* 8. Distruggiamoci la città. Due giorni di comunismo a Ballabio - Torino. Notarnic