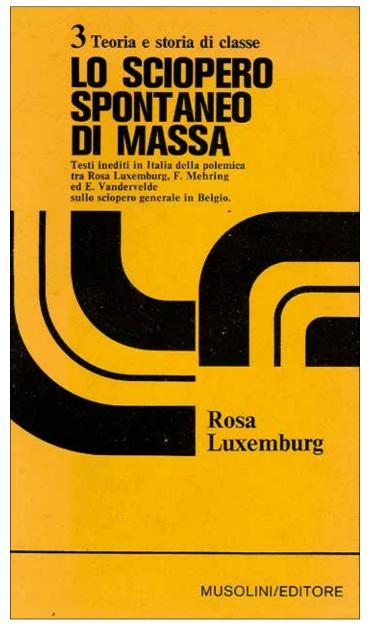

LUXEMBURG Rosa Zamosc, Polonia 1871 - Berlino 1919

Lo sciopero spontaneo di massa. Testi inediti in Italia della polemica tra Rosa Luxemburg, F. Mehring ed E. Vandervelde sullo sciopero generale in Belgio, Torino, Tommaso Musolini Editore, (9 gennaio 1970), 20x11,4 cm., brossura, pp. 98 (6), copertina illustrata con un motivo grafico in nero su fondo giallo. Traduzione di Mario Ricciardi. Prima edizione italiana.  $\in$  30

Il volume raccoglie i seguenti testi: 1. Franz Mehring, «L'esperienza belga dello sciopero generale»; 2. Rosa Luxemburg, «L'esperienza belga. Le lezioni di una disfatta»; 3. Emile Vandervelde, «Vandervelde difende la sua azione»; 4. Rosa Luxemburg, «Risposta al compagno E. Vandervelde»; 5. Rosa Luxemburg, «Una nuova esperienza belga. Lo sciopero generale dell'aprile 1913».