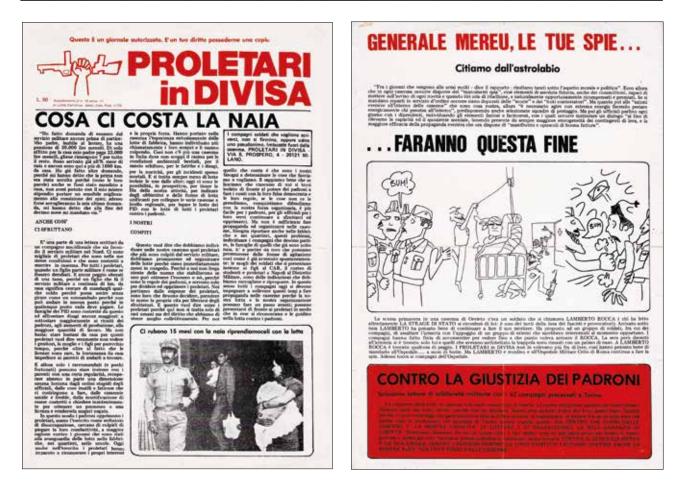

#### MS Movimento Studentesco

Compagni studenti, venerdì scorso, contemporaneamente a Milano e a Roma, in due vili attentati, 14 persone sono state uccise e centinaia ferite..., (Roma), 14 dicembre 1969, 32,8x22 cm., foglio stampato al recto e al verso, volantino pubblicato in seguito alla strage di Piazza Fontana (venerdì 12 dicembre 1969), contro la tesi degli "opposti estremismi". Volantino originale.  $\in 60$ 