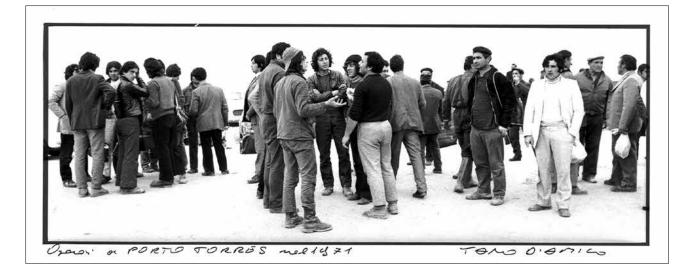

| Edizione digitale                   |
|                                                                                                                                                                                     |                                     |

#### NARRATIVE ART

1. Qualcosa di / something by Jacques Le Gac, febbraio 2021. Edizione digitale

Nota: I cataloghi in edizione digitale sono tutti scaricabili gratuitamente dal nostro sito web



### L'ARENGARIO STUDIO BIBLIOGRAFICO

Dott. Paolo Tonini | staff@arengario.it | www.arengario.it

ARTE E IDEOLOGIA a cura di Paolo Tonini

- 26/1 -

ITALIA: GLI ANNI DI PIOMBO Libri riviste immagini documenti

> Parte prima 1970 - 1972

18 gennaio 2024 EDIZIONE DIGITALE Prodotto in proprio in versione digitale il 18 gennaio 2024



### Anni di piombo 1: 1970 - 1972

Milano, Piazza Fontana, 12 dicembre 1969: un ordigno esplode nel salone centrale della Banca Nazionale dell'Agricoltura. Muoiono 17 persone, 90 i feriti. Questura di Milano, 15 dicembre: Giuseppe Pinelli muore precipitando dal quarto piano durante l'interrogatorio condotto dal commissario Luigi Calabresi nell'ambito delle indagini sulla strage. Milano, 16 dicembre: viene arrestato Pietro Valpreda, anarchico, con l'accusa di essere l'autore materiale della strage. Questi tre fatti inaugurano il biennio 1970/1972.

L' "onda" del '68 non fu così lunga come poi si volle raccontare. In un manifesto del maggio era scritto: "La beauté est dans la rue" ma dopo la strage di Piazza Fontana non poteva più esserci bellezza nelle strade: era iniziata una guerra come