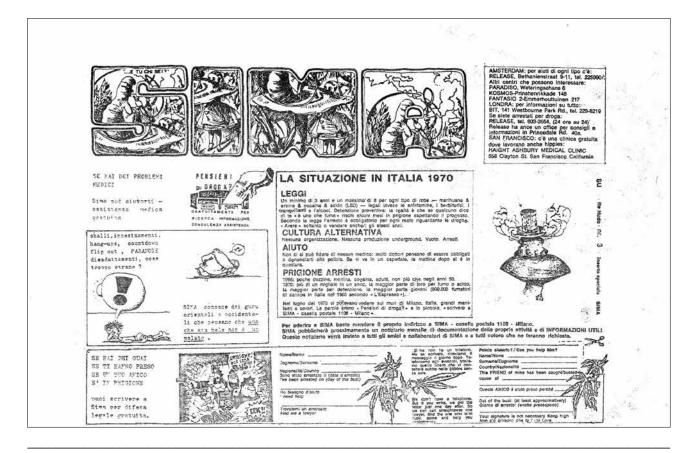

#### I QUADERNI DI DIALOGO 66

*Quaderno 1. La droga*, Milano, SIMA, **1970** (settembre), 1 fascicolo 29,7x21 cm., brossura, pp. 22, copertina illustrata con un disegno in bianco e nero al tratto. Prima edizione. Unico quaderno pubblicato. € 90