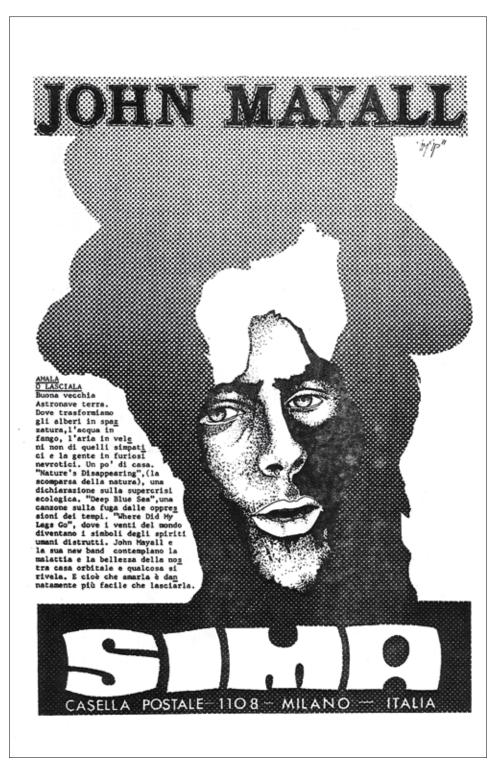

#### I QUADERNI DI DIALOGO 66

*Quaderno 1. La droga*, Milano, SIMA, **1970** (settembre), 1 fascicolo 29,7x21 cm., brossura, pp. 22, copertina illustrata con un disegno in bianco e nero al tratto. Prima edizione. Unico quaderno pubblicato. € 90