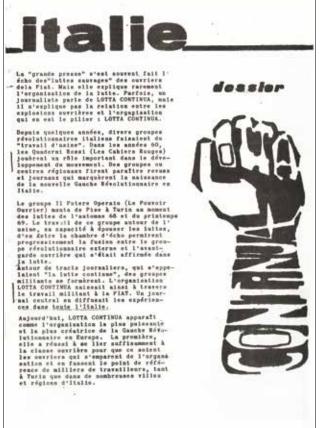

i annuncia che è già partita l'iniziativa per abolire la legge appena approvata, per mezzo di un referendum abrogativo. La legge per il divorzio - scrivono Augusto Barbera e Andrea Morrone nel loro libro «La Repubblica dei referendum» - sarebbe stata approvata solo dopo il varo della disciplina sul referendum abrogativo, e, quindi, solo dopo aver reso effettiva la possibilità del fronte antidivorzista di disporre di un'arma per sconfiggere la maggioranza parlamentare favorevole al progetto Fortuna-Baslini" [informazioni tratte da Wikipedia].



#### I QUADERNI DI DIALOGO 66

*Quaderno 1. La droga*, Milano, SIMA, **1970** (settembre), 1 fascicolo 29,7x21 cm., brossura, pp. 22, copertina illustrata con un disegno in bianco e nero al tratto. Prima edizione. Unico quaderno pubblicato. € 90





#### PIM

#### Presse et Informations du Mouvement Révolutionnaire en France et dans Le Monde

n. 1, s.l. [Francia], s. ed., [senza indicazione dello stampatore], 15 novembre 1970, cartella editoriale 30x21,5 cm., copertina con titoli stampati in nero su fondo verde chiaro. La cartella contiene 4 distinti fascicoli, pinzati con graffette metalliche, stampa in ciclostile. Probabilmente unico nu-€ 80 mero pubblicato.

#### Elenco dettagliato dei fascicoli contenuti nella cartella:

- Italie. Dossier, 8 fogli stampati al solo recto, con alcune illustrazioni. Dossier su «Lotta Continua» considerata l'organizzazione "la plus puissante et la plus créatrice de la Gauche Révolutionnaire en Europe", con la traduzione di alcuni testi tratti da giornali e volantini.

- Paris XV°, 12 fogli stampati