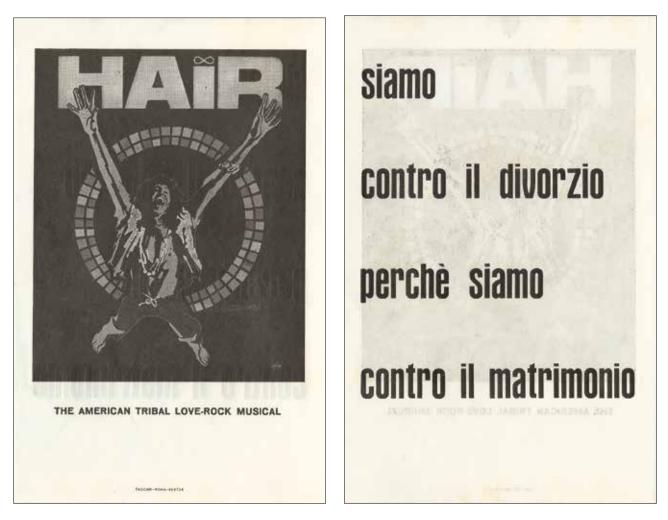

#### ANONIMO

*Hair - The American Tribal Love-Rock Musical*, (Roma), [stampa: Taccari - Roma], **settembre 1970**, 24,2x15,6 cm., foglio stampato al recto e al verso, una immagine fotografica in bianco e nero al recto, testo al verso: "*Siamo contro il divorzio perché siamo contro il matrimonio*". **Volantino pubblicato in occasione della prima rappresentazione in Italia di** *Hair* **(Roma, Teatro Sistina, settembre 1970). Edizione originale. € 150** 

*Hair*, sceneggiato e diretto da James Rado e Gerome Ragni, musica di Galt MacDermot, debutta il 17 ottobre del 1967 al Public Theater interpretato dalla compagnia Off-Broadway. La prima rappresentazione in Italia avviene a Roma, Teatro Sistina, nel settembre del 1970, diretta da Victor Spinetti e con i testi tradotti da Giuseppe Patroni Griffi. Fra le comparse partecipavano Teo Teocoli, Renato Zero e Loredana Berté.