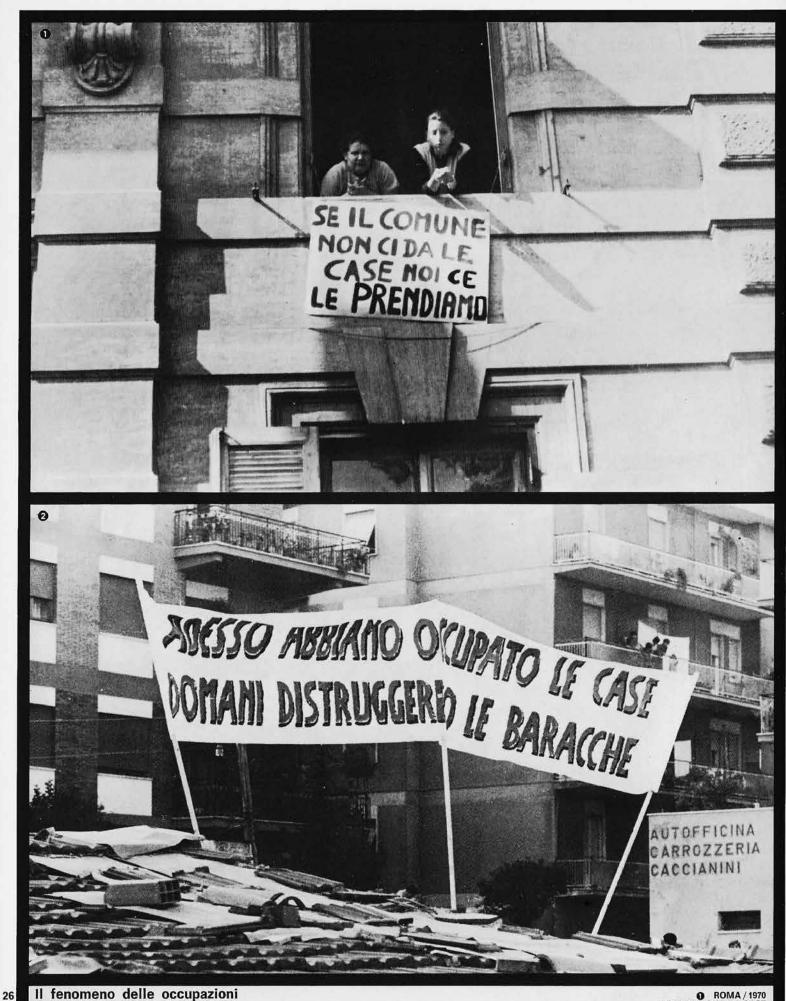

il salario garantito, prendiamoci quello che non possiamo pagare! - Unità della classe operaia internazionale!".  $\in$  40

## Immagine in copertina

E-collage composto da due immagini: *Sciopero*, Torino, 1972. Fotografia di Tano D'Amico. *Contro il lavoro salariato*, particolare tratto da un poster di Potere Operaio, *Supplemento al n. 61* di Potere Operaio del Lunedì, 16 luglio 1973.

#### Pag. V

Operai a Porto Torres, 1971. Fotografia di Tano D'Amico.

## Pag. VI

Torino 1972. Fotografia di Tano D'Amico.

#### Pag. VIII

Operai di Ottana, 1972. Fotografia di Tano D'Amico.

## Quarta di copertina

Occupazione di case in via Nomentana (Roma, 1970) Una via del centro (Roma, 1970) Pagina tratta dal periodico Skema - Anno IV n. 10. Le occunazioni. Bologna. Edizioni Skema. 1972: pag. 26.



Il fenomeno delle occupazioni sfugge alle logiche collaudate: in queste e nelle pagine che seguono, la sequenza si fa più espressiva: riappaiono i tratti più irrazionali, ricompare la traccia dei grandi problemi insoluti. ROMA / 1970
OCCUPAZIONE DI CASE
IN VIA NOMENTANA
 ROMA / 1970
UNA VIA DEL CENTRO