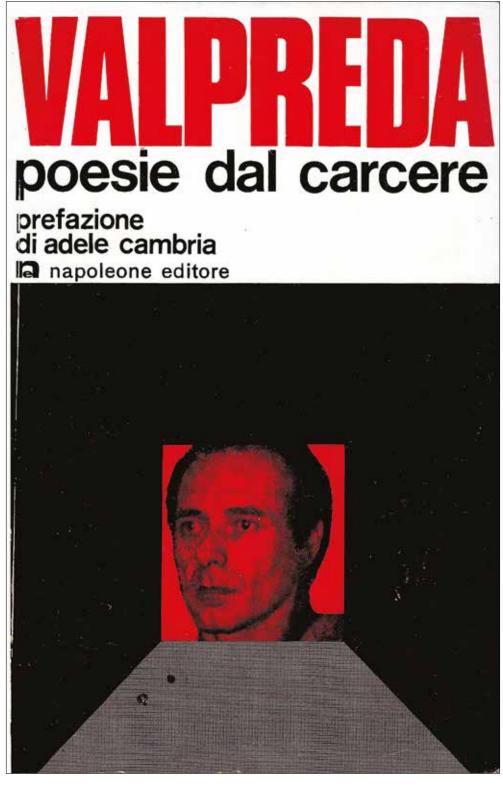

### Anni di piombo 1: 1970 - 1972

Milano, Piazza Fontana, 12 dicembre 1969: un ordigno esplode nel salone centrale della Banca Nazionale dell'Agricoltura. Muoiono 17 persone, 90 i feriti. Questura di Milano, 15 dicembre: Giuseppe Pinelli muore precipitando dal quarto piano durante l'interrogatorio condotto dal commissario Luigi Calabresi nell'ambito delle indagini sulla strage. Milano, 16 dicembre: viene arrestato Pietro Valpreda, anarchico, con l'accusa di essere l'autore materiale della strage. Questi tre fatti inaugurano il biennio 1970/1972.

L' "onda" del '68 non fu così lunga come poi si volle raccontare. In un manifesto del maggio era scritto: "La beauté est dans la rue" ma dopo la strage di Piazza Fontana non poteva più esserci bellezza nelle strade: era iniziata una guerra come mai ce n'erano state nella storia, una guerra in cui il nemico aveva sempre il volto coperto, e ad ogni angolo poteva esplodere una bomba, da ogni angolo poteva partire il proiettile, e non sapevi se chi ti sorrideva venendoti incontro fosse un amico oppure l'assassino. Si inasprirono i contrasti, emersero tradimenti, si moltiplicarono scandali: fu lo spettacolo abbagliante di una lotta fra lo stato fautore dell'ordine e il terrorismo assetato di sangue. Ci si schierava per l'una o l'altra parte come se la vita economica e sociale del paese dipendesse dall'esito di quella contesa. Oggi lo sappiamo: erano altre le ragioni. Stanno sotto i nostri occhi semplicemente scorrendo e confrontando le copertine dei libri e i titoli dei giornali dell'epoca. Non si tratta di soppesare ipotesi e opinioni perdendosi nelle congetture.

#### Years of Lead 1: 1970 - 1972

Milan, Piazza Fontana, 12 December 1969: a bomb explodes in the central hall of the National Bank of Agriculture. 17 people died, 90 injured. Milan Police Headquarters, 15 December: Giuseppe Pinelli dies falling from the fourth floor during the interrogation conducted by Commissioner Luigi Calabresi as part of the investigation about Piazza Fontana. Milan, 16 December: Pietro Valpreda, an anarchist, is arrested on charges of being the material author of the massacre. These three facts inaugurate the two-year period 1970/1972.

The "wave" of '68 was not as long as people later wanted to tell. In a May poster it was written: "La beauté est dans la rue" but after the massacre in Piazza Fontana there could no longer be beauty in the streets: a war had begun such as there had never been in history, a war in which the enemy always had his face covered, and at any corner a bomb could explode, a bullet could come from any corner, and you didn't know if the one who smiled walking towards you was a friend or the murderer. Conflicts escalated, betrayals emerged, scandals multiplied: it was the dazzling spectacle of a struggle between the State that promoted order and bloodthirsty terrorism. We took one side or the other as if the economic and social life of the country depended on the outcome of that dispute. Today we know: there were other reasons. Theese reasons are before our eyes simply by scrolling and comparing the book covers and newspaper headlines of the time. It's not about weighing hypotheses and opinions and getting lost in conjectures.