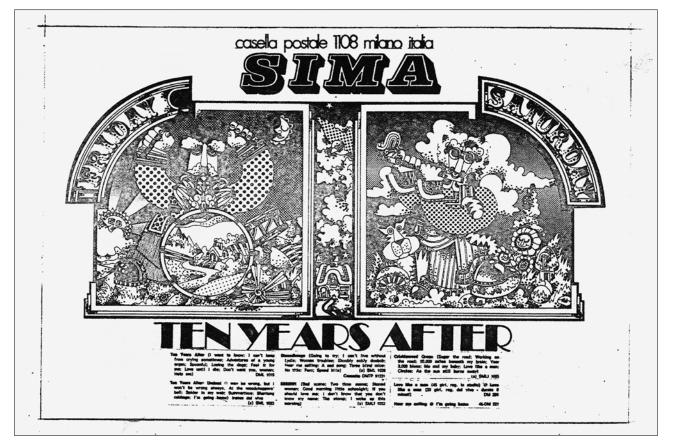

#### I QUADERNI DI DIALOGO 66

*Quaderno 1. La droga*, Milano, SIMA, **1970** (settembre), 1 fascicolo 29,7x21 cm., brossura, pp. 22, copertina illustrata con un disegno in bianco e nero al tratto. Prima edizione. Unico quaderno pubblicato. € 90