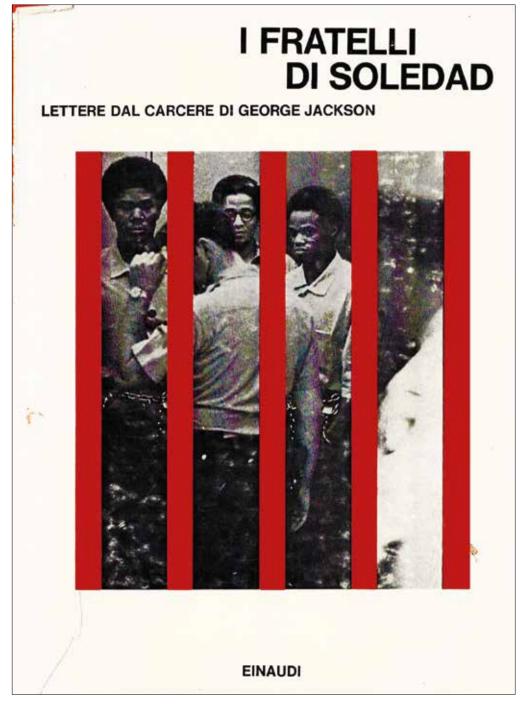

o '71»; Anonimo «Creare 10, 100, 1000 comuni»; Emanuel Petrakis «Vogliamo creare una comune erotica»; una intervista a William Burroughs: «Come Artaud, come Beckett, W. Burroughs dice di essere l'ultimo scrittore».



# POTERE OPERAIO

Anno III n. 40/41. Stato e padroni fatte attenzione, Roma, [stampa: SIGRED - Roma], 29 maggio / 12 giugno 1971, 1 fascicolo 42x29,5 cm., pp. 20, 8 illustrazioni fotografiche in bianco e nero n.t. Edizione originale. € 90

Fra i vari articoli: «Nella cintura rossa nasce il partito dell'insurrezione»; «Lotta proletaria contro la scuola»; «La forza che abbiamo è di maggioranza, portiamola al potere; costruiamo il partito dell'insurrezione». In ultima pagina un manifesto: «Contro la repressione - contro il riformismo - per gli operai FIAT - per il Comunismo!».



# **JACKSON George**

Chicago 1941 - Carcere di San Quentin 1971

I fratelli di Soledad. Lettere dal carcere di George Jackson. Traduzione di Bruno Oddera [The Prison Letters of George Jackson], Torino, Giulio Einaudi Editore, [stampa: Officina Grafica Artigiana U. Panelli - Torino], **12 giugno 1971**, 21,5x15,8 cm., brossura, sovraccopertina, pp. XVI - 286 (10), 1 illustrazione fotografica in bianco e nero con motivo grafico in arancio in copertina. Opera pubblicata per la prima volta nel 1970 (New York, Coward-McCann). Prima edizione italiana.  $\notin$  50

"Accanto all'«Autobiografia di Malcom X», queste lettere dal carcere di George Jackson sono il documento più drammatico e sconvolgente che ci venga dall'inferno di una condizione umana, a conferma di come sia possibile conquistare