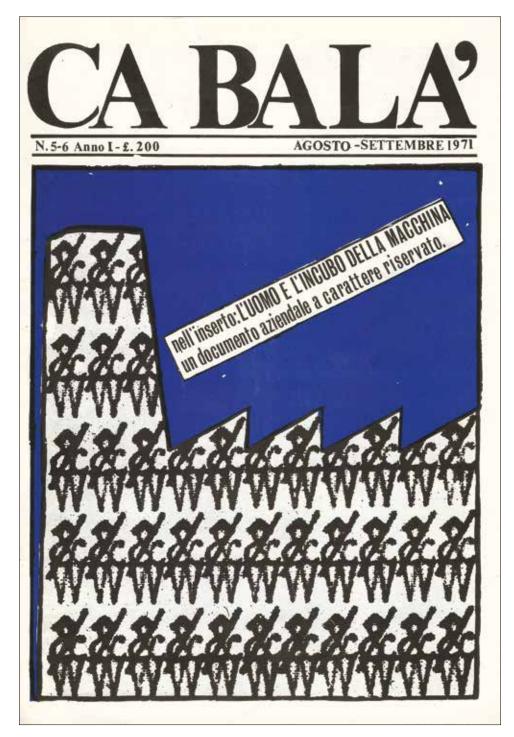

pino, Roma], **1 agosto / 15 settembre** (ma **24 luglio 1971**), 1 fascicolo 40,5x29 cm., stampa in bianco e nero, una fotografia in prima pagina e numerose illustrazioni fotografiche n.t. Tra i vari articoli: «Operai e proletari contro lo stato», «La lotta sulla casa», «Dove il PCI è al potere», «Ma la rivoluzione non si può mettere fuori legge».  $\in$  80

«Potere Operaio», organo del gruppo di Antonio Negri, Oreste Scalzone e Franco Piperno, venne pubblicato settimanalmente dal settembre 1969, poi, dal marzo ad agosto del 1971, con cadenza quindicinale. Dall'autunno 1971 divenne mensile, quasi contemporaneamente affiancato dal foglio settimanale «Potere Operaio del lunedi». Le due testate cessarono la pubblicazione alla fine del 1973, con lo scioglimento dell'omonima organizzazione.



# CA BALA'

Anno I n. 5/6, Compiobbi, Gruppo Stanza, [stampa: Tipolitografia Capponi - Firenze], agosto/settembre 1971, 1 fascicolo 32x22 cm., pp. 23 (1) compresa la copertina, copertina illustrata con un disegno in bianco, nero e bleu di **Paolo Della Bella**, quarta di copertina con un disegno in bianco e nero «*Operai si nasce*» del Gruppo Stanza. Fascicolo interamente illustrato con disegni, vignette e storie a fumetti.  $\notin$  60

Rivista diretta da Piero Santi. Testi di Piero Santi, Paolo Albani («L'operaio-massa»), Pietro Bertoli, Cavallo Pazzo, Gianni Segre. Storie a fumetti di Graziano Braschi, Berlinghiero Buonarroti. Vignette e disegni di Giuliano Rossetti, Sirio Midollini, Paolo Sirianni, Paolo Della Bella. Inoltre: «16 manifesti sulla condizione operaia» (6 pubblicati sul