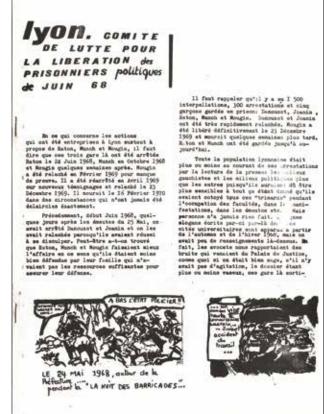

- Lyon. Comité de lutte pour la liberation des prisonniers politiques des juin 68, 8 fogli stampati al solo recto. Rapporto sugli arresti seguiti alle rivolte del maggio 1968 nella città di Lione, illustrato con fumetti detournati.