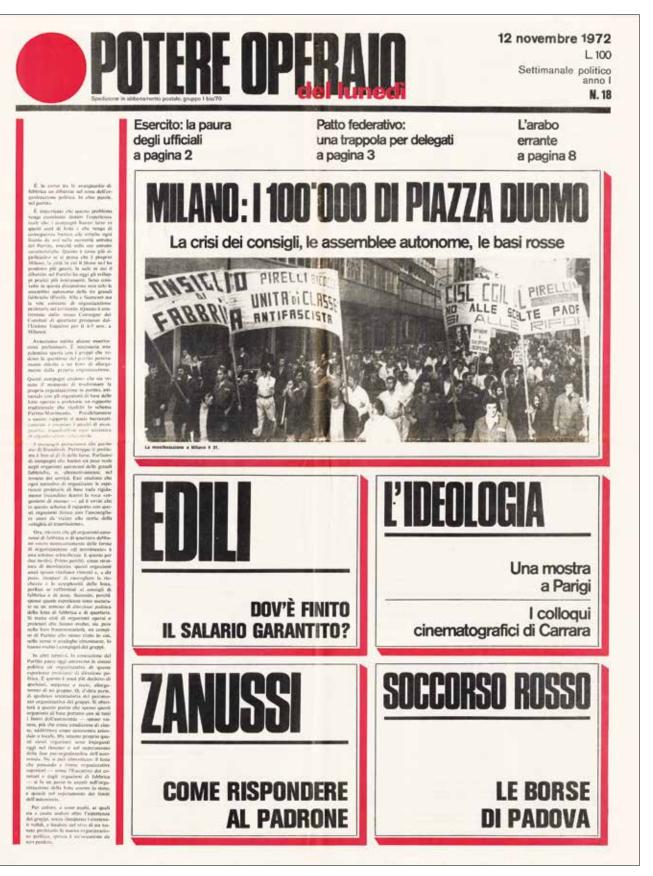

#### POTERE OPERAIO

Anno II n. 18. Compagni studenti..., Milano, [stampa: Stampa Colombi - Milano], 11/18 aprile 1970, 1 fascicolo 58x43 cm., pp. 4, 2 illustrazioni fotografiche b.n. n.t. In prima pagina un manifesto indirizzato agli studenti. € 80

«Potere Operaio», organo del gruppo di Antonio Negri, Oreste Scalzone e Franco Piperno, venne pubblicato settimanalmente dal settembre 1969, poi, dal marzo ad agosto del 1971, con cadenza quindicinale. Dall'autunno 1971 divenne mensile, quasi contemporaneamente affiancato dal foglio settimanale «Potere Operaio del lunedi». Le due testate cessarono la pubblicazione alla fine del 1973, con lo scioglimento dell'omonima organizzazione.