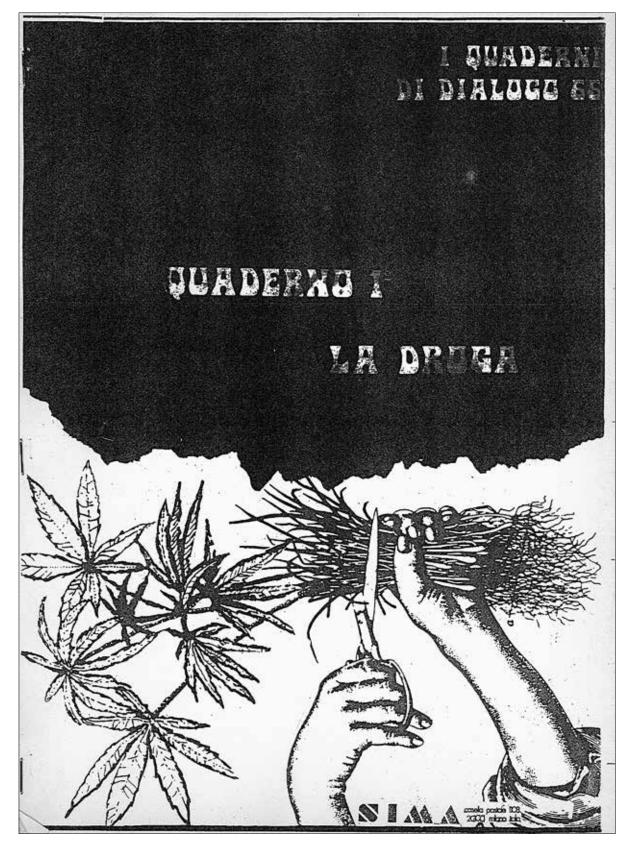

#### I QUADERNI DI DIALOGO 66

*Quaderno 1. La droga*, Milano, SIMA, **1970** (settembre), 1 fascicolo 29,7x21 cm., brossura, pp. 22, copertina illustrata con un disegno in bianco e nero al tratto. Prima edizione. Unico quaderno pubblicato. € 90