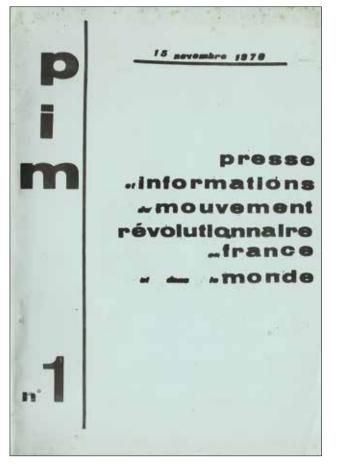

#### PIM

#### Presse et Informations du Mouvement Révolutionnaire en France et dans Le Monde

n. 1, s.l. [Francia], s. ed., [senza indicazione dello stampatore], 15 novembre 1970, cartella editoriale 30x21,5 cm., copertina con titoli stampati in nero su fondo verde chiaro. La cartella contiene 4 distinti fascicoli, pinzati con graffette metalliche, stampa in ciclostile. Probabilmente unico nu-€ 80 mero pubblicato.

#### Elenco dettagliato dei fascicoli contenuti nella cartella:

- Italie. Dossier, 8 fogli stampati al solo recto, con alcune illustrazioni. Dossier su «Lotta Continua» considerata l'organizzazione "la plus puissante et la plus créatrice de la Gauche Révolutionnaire en Europe", con la traduzione di alcuni testi tratti da giornali e volantini.