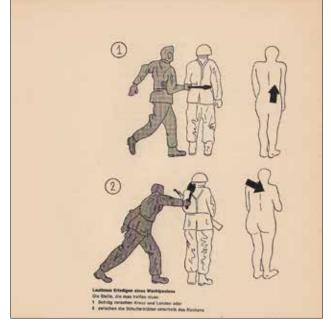

Die Ermordung des Grossfürsten Sergej [L'assassinio del granduca Sergej], Berlin, Verlag Peter-Paul Zahl, "P.P. Quadrat 4", [stampa: Zahl-Wienen - Berlin], **1970**, 15,8x16 cm., brossura, pp. 48 n.n., copertina e retro illustrati a sanguigna su fondo celeste. Numerose illustrazioni n.t. Stampa in nero e rosso, testo in caratteri gotici. **Tiratura di 1000** esemplari. Prima edizione.  $\notin$  30

Lo pseudonimo utilizzato dall'autore allude a Boris Savinkov, militante del Partito Socialista Rivoluzionario e autore di clamorosi attentati terroristici nel 1904 e 1905, fra cui l'uccisione del primo ministro russo Vyacheslav von Plehve e il granduca Sergej Aleksandrovic. Il vero autore è, con tutta probabilità, lo stesso editore, **Peter Paul Zahl**. Zahl verrà arrestato e incarcerato nel 1972 per aver sparato a un poliziotto. Nel libro si alternano immagini tratte da stampe ottocentesche e immagini moderne: dietro l'*escamotage* del racconto, il libro è un vero e proprio manuale di guerriglia, con precise istruzioni su come costruire bombe, maneggiare armi, eseguire attentati e assalti.