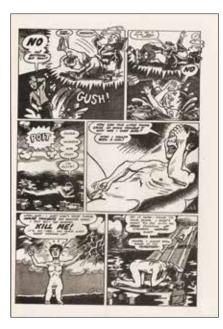

Die Ermordung des Grossfürsten Sergej [L'assassinio del granduca Sergej], Berlin, Verlag Peter-Paul Zahl, "P.P. Quadrat 4", [stampa: Zahl-Wienen - Berlin], **1970**, 15,8x16 cm., brossura, pp. 48 n.n., copertina e retro illustrati a sanguigna su fondo celeste. Numerose illustrazioni n.t. Stampa in nero e rosso, testo in caratteri gotici. **Tiratura di 1000** esemplari. Prima edizione.  $\notin$  30

Lo pseudonimo utilizzato dall'autore allude a Boris Savinkov, militante del Partito Socialista Rivoluzionario e autore di clamorosi attentati terroristici nel 1904 e 1905, fra cui l'uccisione del primo ministro russo Vyacheslav von Plehve e il granduca Sergej Aleksandrovic. Il vero autore è, con tutta probabilità, lo stesso editore, **Peter Paul Zahl**. Zahl verrà arrestato e incarcerato nel 1972 per aver sparato a un poliziotto. Nel libro si alternano immagini tratte da stampe ottocentesche e immagini moderne: dietro l'*escamotage* del racconto, il libro è un vero e proprio manuale di guerriglia, con precise istruzioni su come costruire bombe, maneggiare armi, eseguire attentati e assalti.