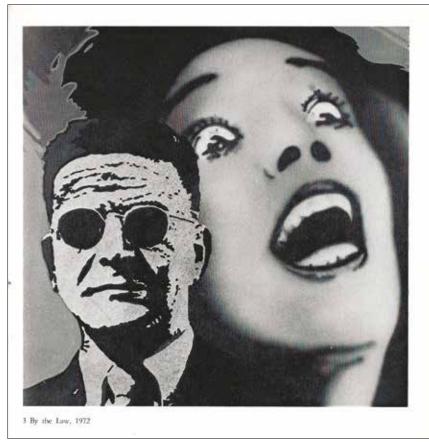

11

**PETRI Elio** Roma 1929 - 1982)

#### PIRRO Ugo Salerno 1920 - Roma 2008

Indagine su un cittadino al di sopra di ogni sospetto. Testo integrale della sceneggiatura con una prefazione di Franco Fornari, Roma, Tindalo, [stampa: Tipografia Salemi - Roma], maggio 1970, 17,5x9 cm., brossura, pp. 216 (8), copertina con composizione grafica del titolo in bianco su fondo grigio, 2 ritratti fotografici in bianco e nero di Ugo Pirro e Elio Petri in quarta di copertina. Sceneggiatura integrale del film. Prima edizione.  $\in 80$ 

Soggetto e sceneggiatura di Elio Petri e Ugo Pirro. Fra gli interpreti: Gian Maria Volonté, Florinda Bolkan, Sergio Tramonti.

"L'«Indagine» è soprattutto un film politico e come tale ha avuto grande successo fra i giovani. Così gli autori hanno preferito pubblicare la sceneggiatura completa in una collana economica, impegnata e maneggevole, senza fotogrammi, senza compiacimenti per teorici del cinema ed esteti.

Il commissario-assassino, interpretato nel film da Gian Maria Volonté, è l'immagine del potere nel pieno esercizio delle sue funzioni repressive e coercitive.

Il delitto è la sua pena, la sua contraddizione permanente. Lo studente Pace, anarchico individualista, è l'elemento che insidia la complessa macchina psicologica del potere e la scardina alla fine con il suo

cologica del potere e la scardina alla fine con il suo «anticomportamento».

In questo misurato confronto di personaggi e di situazioni, Elio Petri e Ugo Pirro non cadono mai nel simbolismo; si muovono nella complicazione della storia con una coerenza che fa dell'«Indagine» uno dei più bei soggetti cine-matografici di questi ultimi anni".

(dal testo in quarta di copertina).

gli obiettivi politici di massa degli operai:

più soldi e meno lavoro,

salario minimo garantito uguale per tutti,

36 ore settimanali per tutti.