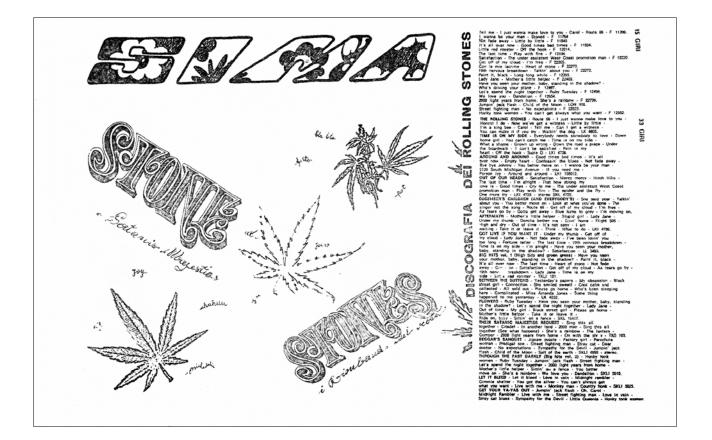

#### I QUADERNI DI DIALOGO 66

*Quaderno 1. La droga*, Milano, SIMA, **1970** (settembre), 1 fascicolo 29,7x21 cm., brossura, pp. 22, copertina illustrata con un disegno in bianco e nero al tratto. Prima edizione. Unico quaderno pubblicato. € 90