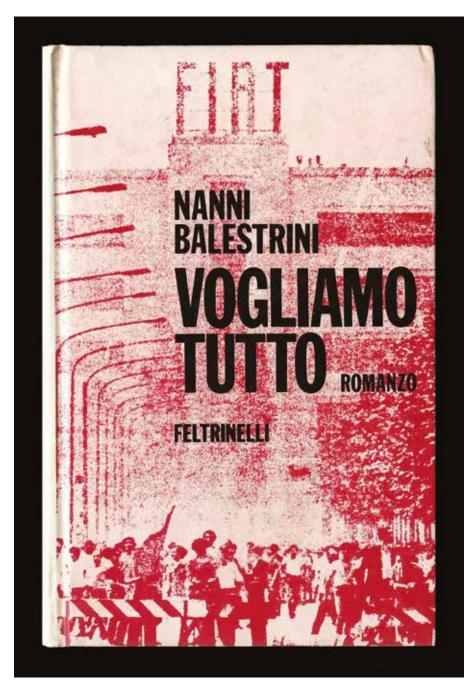

I fatti sono lì in evidenza con le relative interpretazioni, insieme all'infinita attesa di una "verità". La classe operaia in quei giorni occupava le fabbriche e le strade non limitandosi alla semplice protesta: "*Cosa vogliamo? Vogliamo tutto!*" gridavano durante gli scioperi "a gatto selvaggio". Occorreva togliere la bellezza dalle strade e dalle piazze, la gioiosa libertà di gridare, tutti insieme, la rabbia, la sfida, la volontà di rivolta.