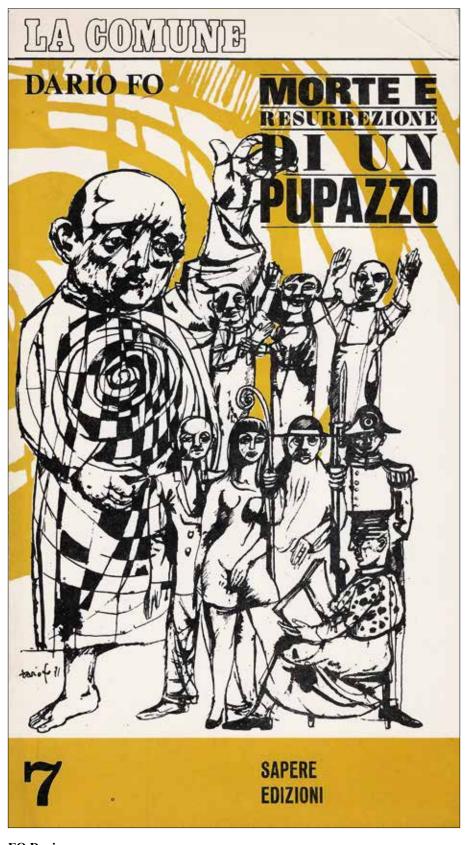

971, 1 fascicolo 29,7x21 cm., pp. 16 n.n., copertina illustrata in bleu su fondo argento di Rupert van den Linden. Stampa in verde su carte in diverse tinte, alcune immagini fotografiche, disegni di autori anonimi e di Mizio Turchet, fra cui la tavola doppia «Fumetto magico», che avrebbe dovuto uscire su PIANE-TA FRESCO n. 3, mai pubblicato. Edizione originale. € 120 ▼

60

Testi di Franco Beltrametti, Gianni Milano, Allen Ginsberg («Hum Bomb» con testo originale inglese e traduzione italiana), Alan Watts («Domani l'estasi»), un testo di Allen Ginsberg su Bob Dylan. Una pagina commemora la morte in India di Efrem, collaboratore del giornale e autore della poesia «Santi giovani ardenti nella benzina...». Una nota precisa che la poesia era stata pubblicata su "Paria n° 3 ciclostilato".







FO Dario Sangiano, Varese 1926 - Milano 2016

Morte e resurrezione di un pupazzo, (Milano), Sapere Edizioni, "La Comune - Testi Teatrali 7", [stampa: Ind. Grafiche A. Nicola - Varese - Milano], 1971 dicembre 1971, 22x12 cm., brossura, pp. 106 (2), copertina illustrata con un disegno in bianco, nero e giallo dell'autore. Il testo rivisita attraverso la rappresentazione teatrale gli anni del dopoguerra criticando in particolare l'atteggiamento riformistico delle sinistre. Prima edizione.  $\in 60$ 



# **GREEN Justin Considine** Chicago 1945

Binky Brown meets The Holy Virgin Mary, Berkeley, Last-Gasp Ego-Funnies, **1972**, 25,5x18,3 cm., brossura, pp. 44 n.n. compresa la copertina, prima e quarta di copertina illustrate a colori. Albo a fumetti interamente illustrato con disegni in bianc