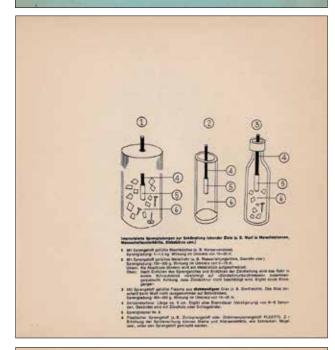

Die Ermordung des Grossfürsten Sergej [L'assassinio del granduca Sergej], Berlin, Verlag Peter-Paul Zahl, "P.P. Quadrat 4", [stampa: Zahl-Wienen - Berlin], **1970**, 15,8x16 cm., brossura, pp. 48 n.n., copertina e retro illustrati a sanguigna su fondo celeste. Numerose illustrazioni n.t. Stampa in nero e rosso, testo in caratteri gotici. **Tiratura di 1000** esemplari. Prima edizione.  $\notin$  30

Lo pseudonimo utilizzato dall'autore allude a Boris Savinkov, militante del Partito Socialista Rivoluzionario e autore di clamorosi attentati terroristici nel 1904 e 1905, fra cui l'uccisione del primo ministro russo Vyacheslav von Plehve e il granduca Sergej Aleksandrovic. Il vero autore è, con tutta probabilità, lo stesso editore, **Peter Paul Zahl**. Zahl verrà arrestato e incarcerato nel 1972 per aver sparato a un poliziotto. Nel libro si alternano immagini tratte da stampe ottocentesche e immagini moderne: dietro l'*escamotage* del racconto, il libro è un vero e proprio manuale di guerriglia, con precise istruzioni su come costruire bombe, maneggiare armi, eseguire attentati e assalti.