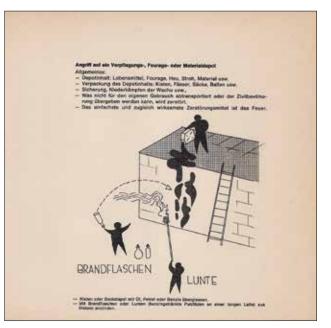

Die Ermordung des Grossfürsten Sergej [L'assassinio del granduca Sergej], Berlin, Verlag Peter-Paul Zahl, "P.P. Quadrat 4", [stampa: Zahl-Wienen - Berlin], **1970**, 15,8x16 cm., brossura, pp. 48 n.n., copertina e retro illustrati a sanguigna su fondo celeste. Numerose illustrazioni n.t. Stampa in nero e rosso, testo in caratteri gotici. **Tiratura di 1000** esemplari. Prima edizione.  $\notin$  30

Lo pseudonimo utilizzato dall'autore allude a Boris Savinkov, militante del Partito Socialista Rivoluzionario e autore di clamorosi attentati terroristici nel 1904 e 1905, fra cui l'uccisione del primo ministro russo Vyacheslav von Plehve e il granduca Sergej Aleksandrovic. Il vero autore è, con tutta probabilità, lo stesso editore, **Peter Paul Zahl**. Zahl verrà arrestato e incarcerato nel 1972 per aver sparato a un poliziotto. Nel libro si alternano immagini tratte da stampe ottocentesche e immagini moderne: dietro l'*escamotage* del racconto, il libro è un vero e proprio manuale di guerriglia, con precise istruzioni su come costruire bombe, maneggiare armi, eseguire attentati e assalti.