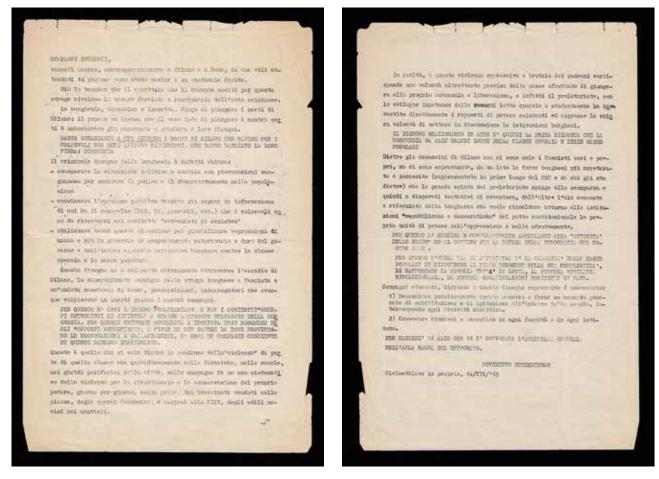

#### MS Movimento Studentesco

Compagni studenti, venerdì scorso, contemporaneamente a Milano e a Roma, in due vili attentati, 14 persone sono state uccise e centinaia ferite..., (Roma), 14 dicembre 1969, 32,8x22 cm., foglio stampato al recto e al verso, volantino pubblicato in seguito alla strage di Piazza Fontana (venerdì 12 dicembre 1969), contro la tesi degli "opposti estremismi". Volantino originale.  $\in 60$ 